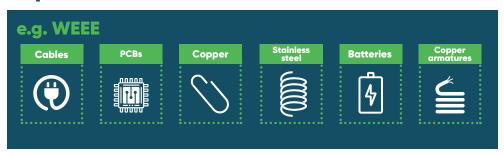

### **Trusted by leading WEEE recycler**

**Ejecting lower value materials:** batteries, aluminium, stainless steel, ferrous metals, plastic + plastic/metal bi materials.

Keeping higher value materials: brass, copper + PCBs.