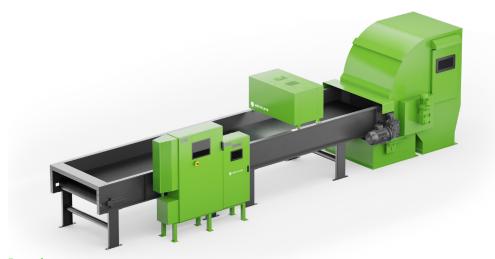

# Recycleye QuantiSort®

Purity is the value determinant of your facility's output. Thus, sorting granularity is your most coveted capability. Recycleye QuantiSort® combines robust Al computer vision with trusted air jets to sort your DMR, WEEE or C&D stream into previously impossible categories.

Achieve unprecedented sorting granularity at up to 1000 ejections per minute, increasing the resale price of your material bales. Maximise value extraction, with pioneering technology that is specifically adapted to detect & eject your material type.

#### A world-first innovation for your plant

Al-powered sorting to detect with accuracy previously impossible

Developed with deployer of 500+ airjet units

Expert solutions delivered in partnership, tailored to your needs