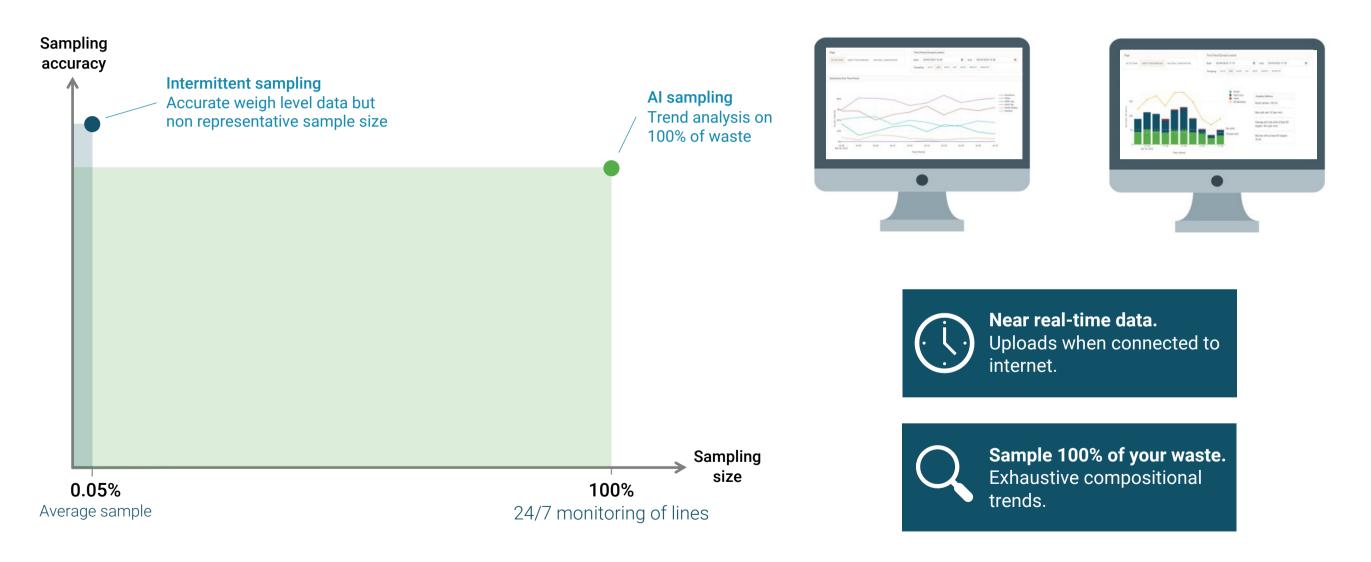

### Reliable support with Recycleye Care.

Proactive remote monitoring of your unit

**Expert maintenance engineers** on-call for remote & in person support

**Recycleye Trend** performance insights dashboard

| Find help and services                                                                | Q                                             |
|---------------------------------------------------------------------------------------|-----------------------------------------------|
|                                                                                       |                                               |
|                                                                                       |                                               |
|                                                                                       | lecycleye Support, selecting from the options |
| provided.                                                                             | lecycleye Support, selecting from the options |
| Velconel Please submit your request for support or a spare part using if<br>provided. | lecycleye Support, selecting from the options |

**Recycleye Care platform** for spare part orders & tracking support requests

**Annual routine** preventative maintenance visits

**Comprehensive training** sessions for your team & extended warranties