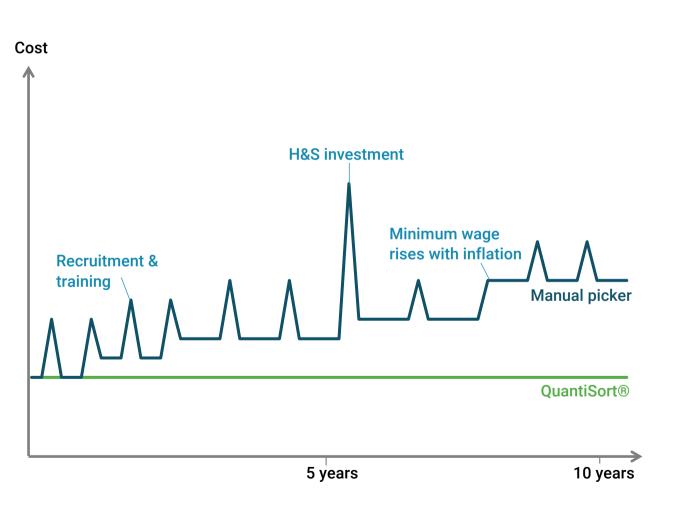

#### Decrease your costs

- Slash manual picking spend (salaries, turnover, H&S risk)
- Automate 100% sampling coverage of your stream
- Comply with new regulations (e.g. batteries)

#### **Consistently lower costs**