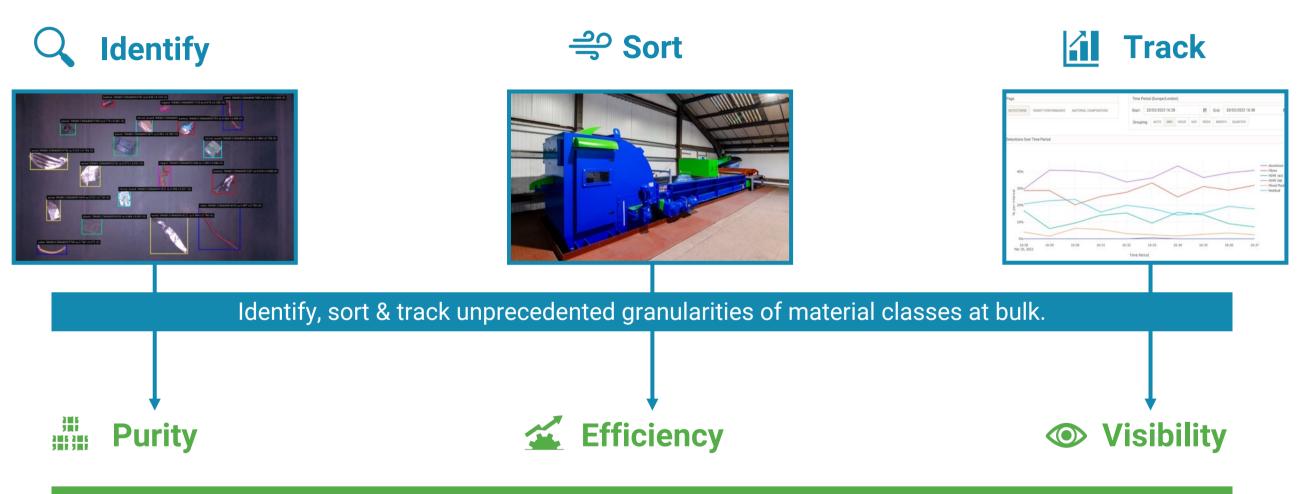

## **Become omniscient with QuantiSort®.**

Bolster the purity, efficiency & visibility of your streams simultaneously.

### **QuantiSort®: Al optical sorter for WEEE.**

**Become omniscient with proprietary computer vision** Identify & track your material composition to unprecedented granularity in bulk, at speed

**UltraResolution® sensor** Accurate detection of items as small as 5mm