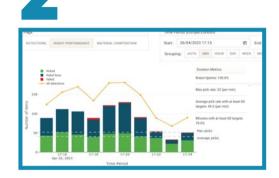

### Reliable support with Recycleye Care.

Proactive remote monitoring of your unit

**Expert maintenance engineers** on-call for remote & in person support

**Recycleye Trend** performance insights dashboard