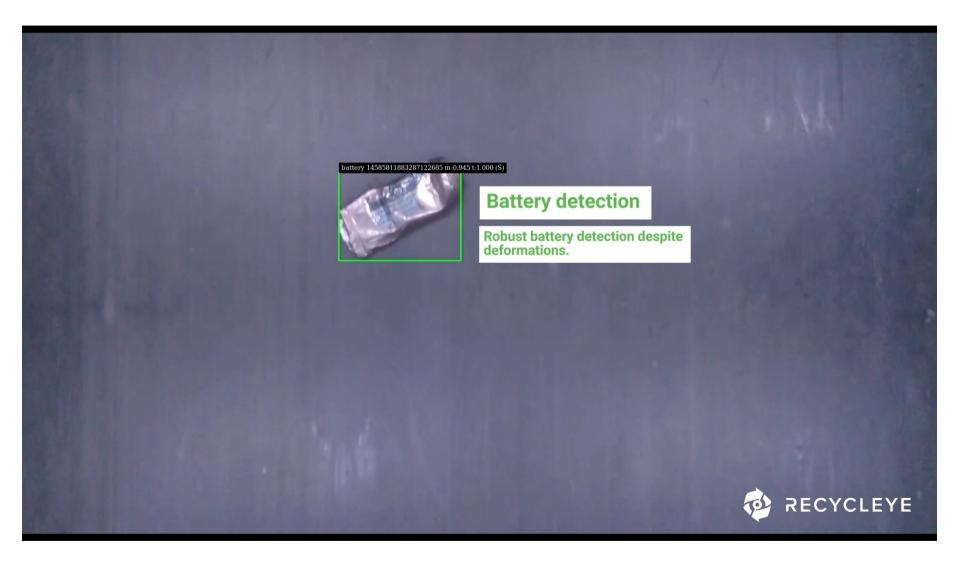

### WEEE: detected by AI.

6

## **Trusted by WEEE recyclers.**

"This innovation will increase the value of our material output through additional purity, and safeguard our staff and facilities due to the 24/7 battery detection."

Barry Walker, CEO, SWEEEP Kuusakoski