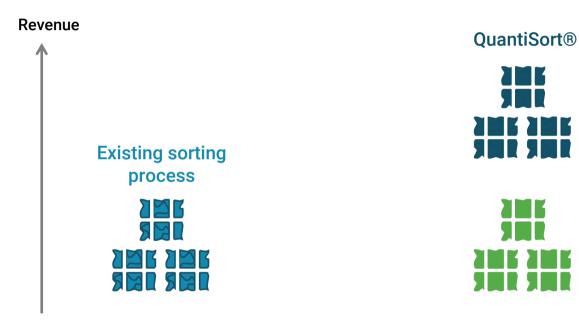

### Increase your revenue

- Increase recovery
- Increase purity
- Sort the unsortable (e.g. batteries, capacitors, copper armatures)

#### **Consistently higher revenue**

Contamination fees

Capped value on mixed stream

#### **Higher recovery**

#### **Higher purity**

Value increase from 94% to 97% aluminium purity