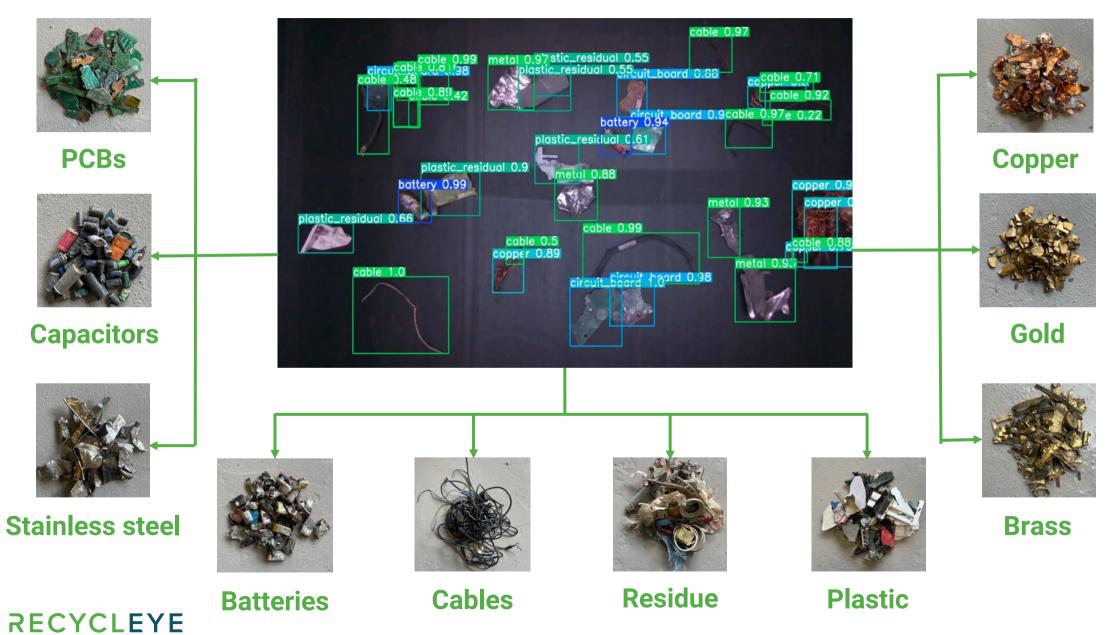

bulk, at speed







**UltraResolution® sensor** Accurate detection of items as small as 5mm

HyperPrecision® nozzle bar Powerful, targeted ejection of miniscule fragments

**Trusted pneumatic hardware** supplied by MSS, deployer of 500+ optical sorters

A world-first innovation for your facility



## Your margin. Sorted.

### Increase your revenue

- Increase recovery
- Increase purity
- Sort the unsortable (e.g. batteries, capacitors, copper armatures)

#### Decrease your costs

- Slash manual picking spend (salaries, turnover, H&S risk)
- Automate 100% sampling coverage of your stream
- Comply with new regulations (e.g. batteries)



## **Become omniscient with QuantiSort®.**



Bolster the purity, efficiency & visibility of your streams simultaneously.



### WEEE: detected by AI.



6

### Metals: detected by Al.





## New WEEE capabilities. Sorted.





### Clear business benefits. Sorted.

#### **Consistently lower costs**







## Clear business benefits. Sorted.

#### **Consistently higher revenue**





Contamination fees



Capped value on mixed stream

#### **Higher recovery**



#### **Higher purity**



Value increase from 94% to 97% aluminium purity



## Visibility of your stream. Sorted.





## **Trusted by WEEE recyclers.**

"This innovation will increase the value of our material output through additional purity, and safeguard our staff and facilities due to the 24/7 battery detection."

Barry Walker, CEO, SWEEEP Kuusakoski

**Challenge:** Batteries present. Low revenue from mixed stream of PCBs, steel, cables & plastics.

**Ejecting:** batteries,