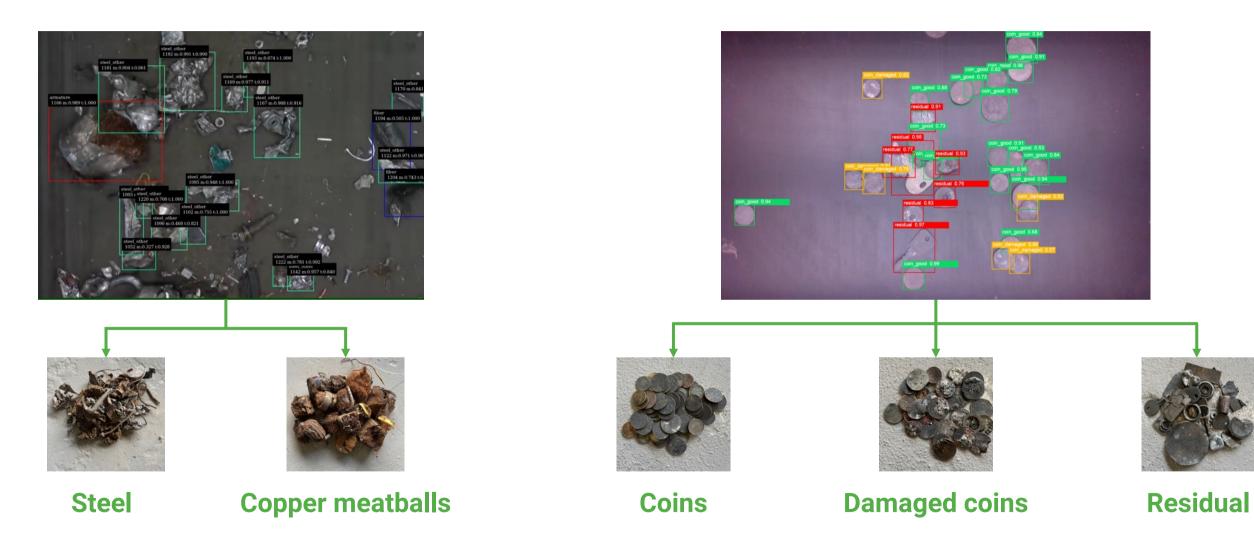

lution® sensor** Accurate detection of items as small as 5mm

HyperPrecision® nozzle bar Powerful, targeted ejection of miniscule fragments

**Trusted pneumatic hardware** supplied by MSS, deployer of 500+ optical sorters

A world-first innovation for your facility



## Your margin. Sorted.

### Increase your revenue

- Increase recovery
- Increase purity
- Sort the unsortable (e.g. batteries, capacitors, copper armatures)

#### Decrease your costs

- Slash manual picking spend (salaries, turnover, H&S risk)
- Automate 100% sampling coverage of your stream
- Comply with new regulations (e.g. batteries)



## **Become omniscient with QuantiSort®.**



Bolster the purity, efficiency & visibility of your streams simultaneously.



### WEEE: detected by AI.



6

### Metals: detected by Al.





## New WEEE capabilities. Sorted.





### Clear business benefits. Sorted.

#### **Consistently lower costs**







## Clear business benefits. Sorted.

#### **Consistently higher revenue**





Contamination fees



Capped value on mixed stream

#### **Higher recovery**



#### **Higher purity**



Value increase from 94% to 97% aluminium purity



## Visibility of your stream. Sorted.





## **Trusted by WEEE recyclers.**

"This innovation will increase the value of our material output through additional purity, and safeguard our staff and facilities due to the 24/7 battery detection."

Barry Walker, CEO, SWEEEP Kuusakoski

**Challenge:** Batteries present. Low revenue from mixed stream of PCBs, steel, cables & plastics.

**Ejecting:** batteries, aluminium, stainless, ferrous meta