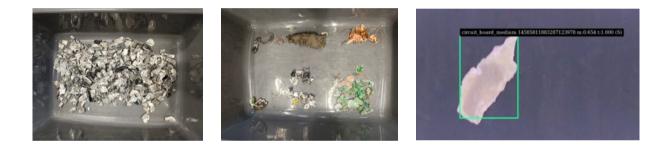

#### Challenge

Customer 2

ZORBA stream left with too many grinded PCBs post existing optical NIR/color sort, hence wasn't meeting PoPs content regulation. Also, many silver-plated copper pieces.

#### Solution

Automated removal of all remaining PCBs (including some that are highly grinded down), residue and copper (including silver plated)