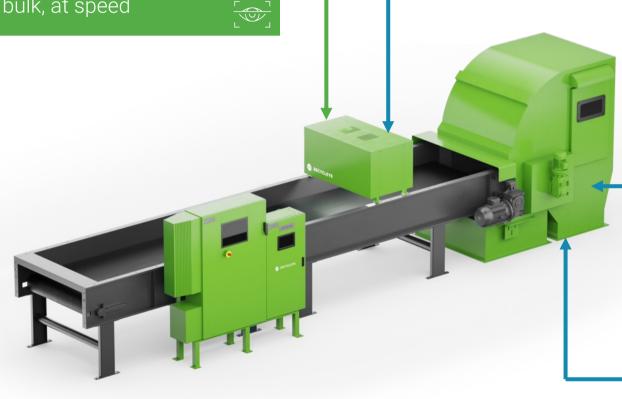

### **QuantiSort®: Al optical sorter for WEEE.**

**Become omniscient with proprietary computer vision** Identify & track your material composition to unprecedented granularity in bulk, at speed

**UltraResolution® sensor** Accurate detection of items as small as 5mm

HyperPrecision® nozzle bar Powerful, targeted ejection of miniscule fragments

**Trusted pneumatic hardware** supplied by MSS, deployer of 500+ optical sorters

A world-first innovation for your facility