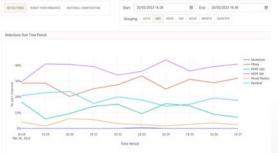

### WEEE: detected by AI.

6

### Reliable support with Recycleye Care.

Proactive remote monitoring of your unit

**Expert maintenance engineers** on-call for remote & in person support

**Recycleye Trend** performance insights dashboard