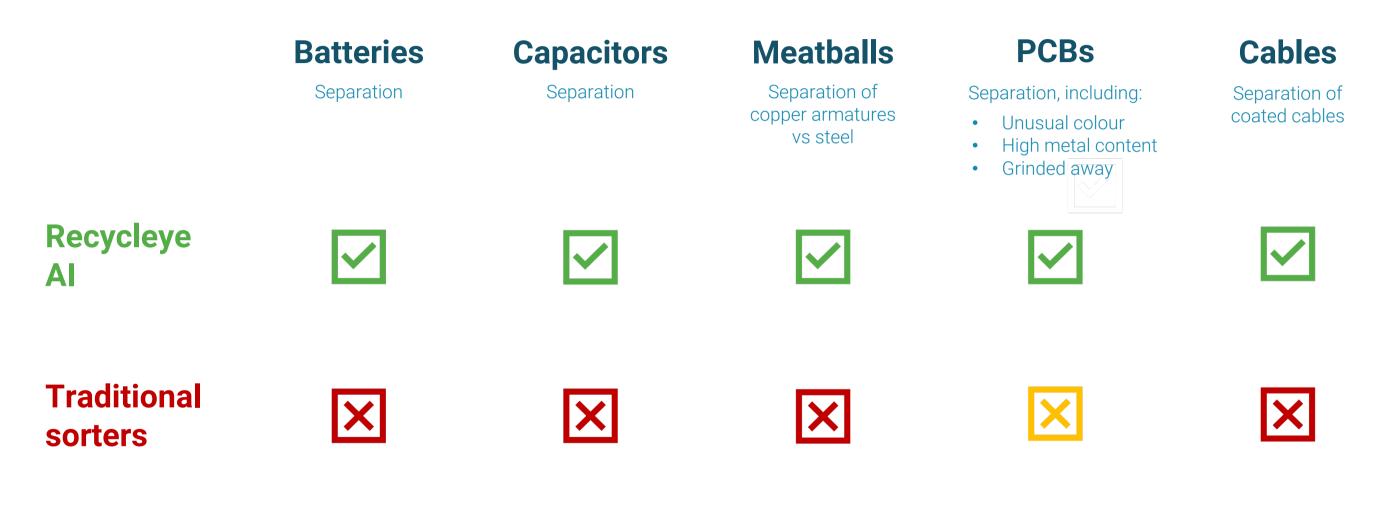

## New WEEE capabilities. Sorted.

### Increase your revenue

- Increase recovery
- Increase purity
- Sort the unsortable (e.g. batteries, capacitors, copper armatures)