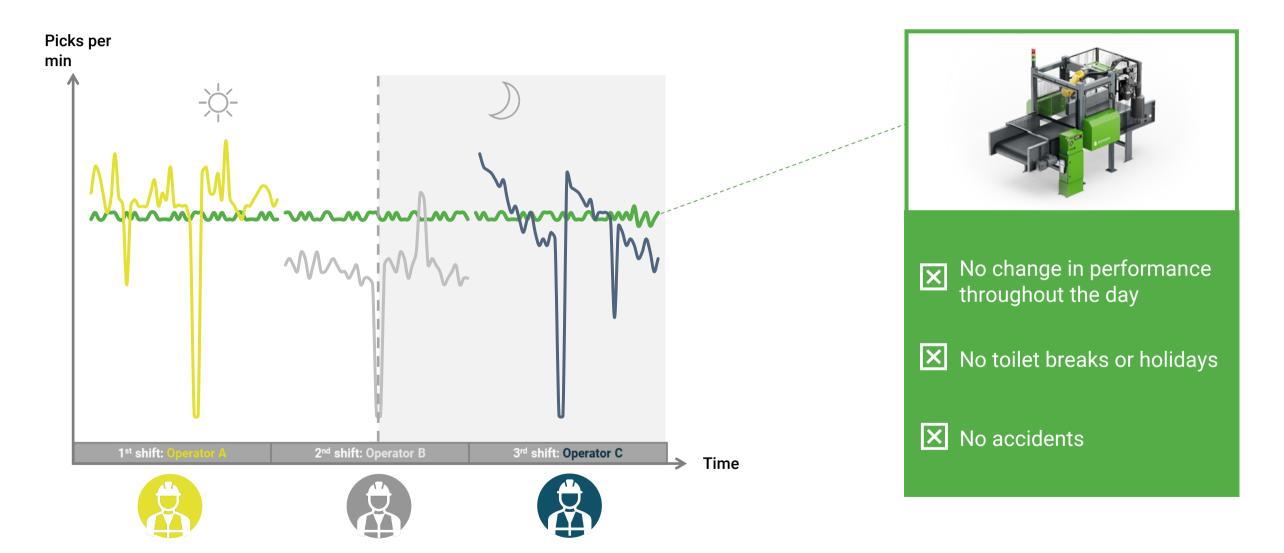

e are.





**UK-based.** 



8 countries installed.







45+ systems installed.



3 products.



### Trusted partnership. Sorted.





























### Our solutions: with Al at the core.





### Unprecedented granularity. Sorted.

Al-powered detection unlocks new sorting capabilities, impossible with NIR:

Camera sensor, rather than light based



















Sees everything the human eye sees





### QualiBot®: Al-powered robot.

"We decided to purchase 4 further robots from Recycleye, following the great results of the first one."









**Lighter + smaller robots.**75% lighter, easy to retrofit and maintain.



Pick, rotate + shoot function. Efficient picking operation.



No empty movements.
Pressure sensors detect successful picks.



### Consistency. Sorted.





### Savings. Sorted.

Save from day 1 with our leasing programme. How much will you save?





### Visibility. Sorted.









### Limitless material classes. Sorted.





**Beverage carton line** 



**Paper line** 



Fibre line



**Aluminium line** 



**Mixed plastics line** 



**Mixed DMR** 

Click here to watch



**Residual line** 



### Recycley QuantiSort

Al-powered optical sorting, transforming economics for recyclers.

Recycleye.com See the potential

### QuantiSort®: Al-powered optical.

"This innovation will increase the value of our material output. We are confident that the additional purity this investment achieves will enable us to supply even greater volumes of resource efficient materials." - Barry Walker, SWEEEP Kuusakoski SWEEEP KUUSAKOSKI

### **World-first i