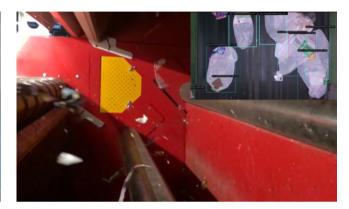

### Unprecedented granularity. Sorted.

Al-powered detection unlocks new sorting capabilities, impossible with NIR:

Camera sensor, rather than light based

Sees everything the human eye sees

### QualiBot®: Al-powered robot.

"We decided to purchase 4 further robots from Recycleye, following the great results of the first one."

**Lighter + smaller robots.**75% lighter, easy to retrofit and maintain.

Pick, rotate + shoot function. Efficient picking operation.

No empty movements.
Pressure sensors detect successful picks.