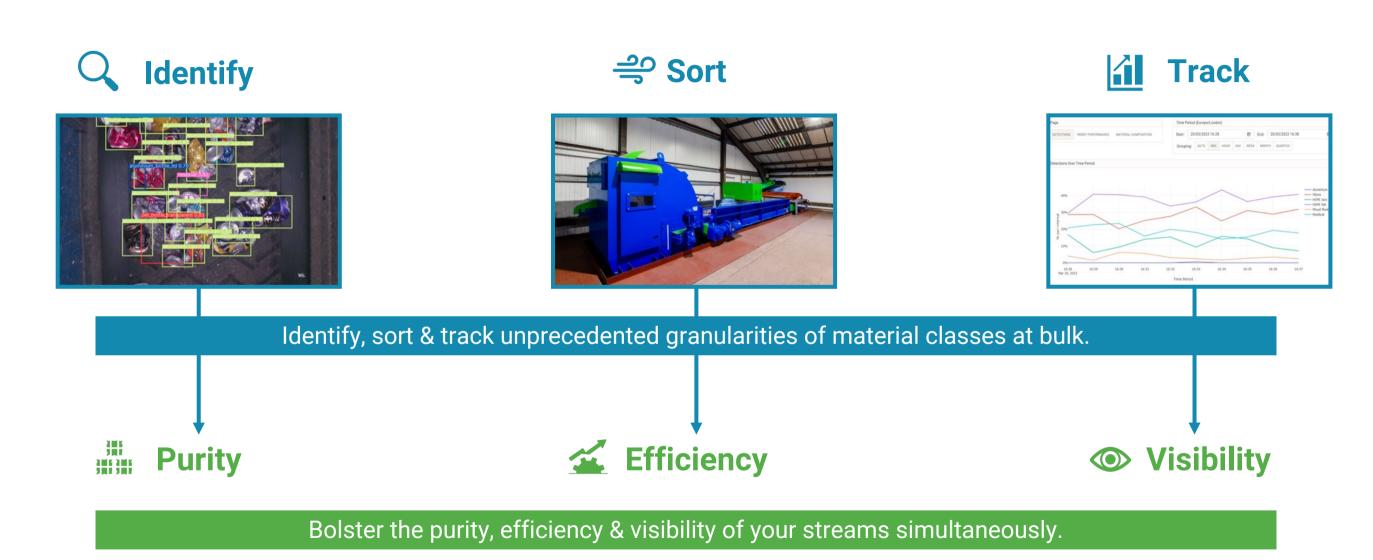

### Our solutions: with Al at the core.

### Unprecedented granularity. Sorted.

Al-powered detection unlocks new sorting capabilities, impossible with NIR:

Camera sensor, rather than light based

Sees everything the human eye sees