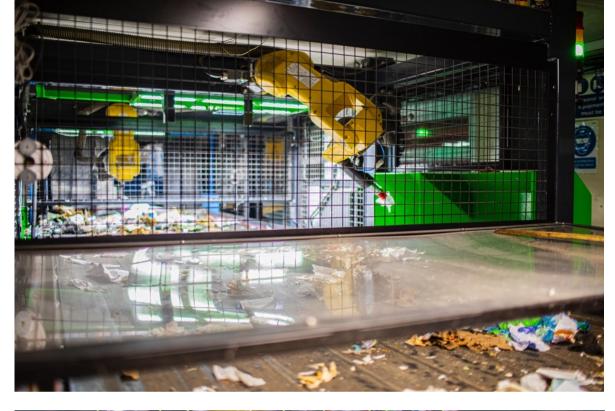

### Unprecedented granularity. Sorted.

Al-powered detection unlocks new sorting capabilities, impossible with NIR:

Camera sensor, rather than light based

Sees everything the human eye sees

### QualiBot®: Al-powered robot.

"We decided to purchase 4 further robots from Recycleye, following the great results of the first one."

**Lighter + smaller robots.**75% lighter, easy to retrofit and maintain.

Pick, rotate + shoot function. Efficient picking operation.

No empty movements.
Pressure sensors detect successful picks.