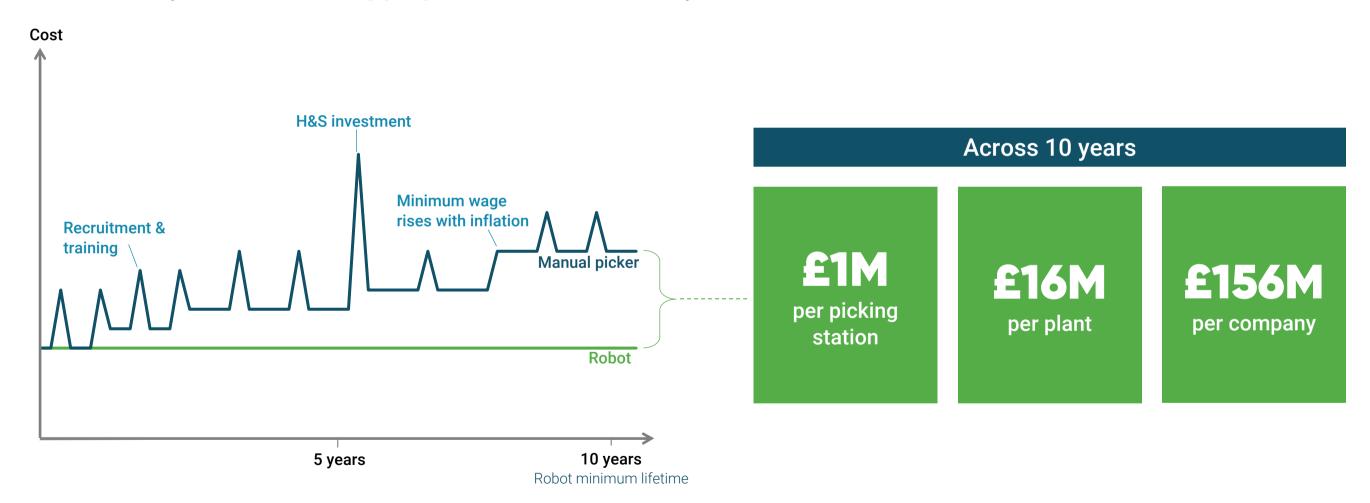

### Savings. Sorted.

Save from day 1 with our leasing programme. How much will you save?