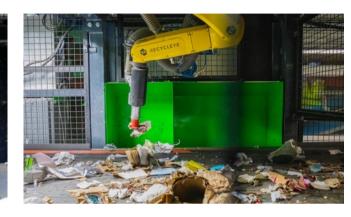

### QualiBot®: Al-powered robot.

"We decided to purchase 4 further robots from Recycleye, following the great results of the first one."

**Lighter + smaller robots.**75% lighter, easy to retrofit and maintain.

Pick, rotate + shoot function. Efficient picking operation.

No empty movements.
Pressure sensors detect successful picks.