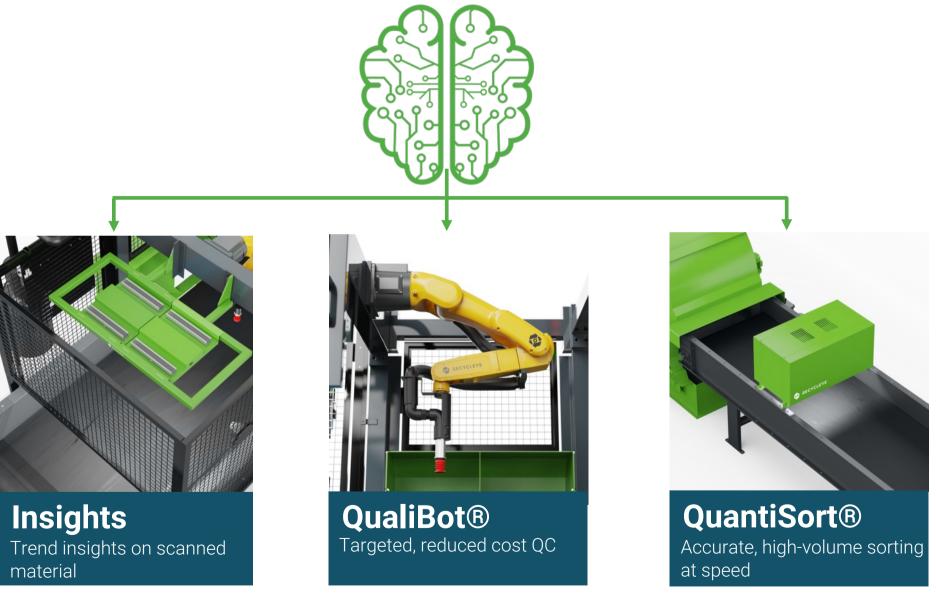

### Our solutions: with Al at the core.

### QualiBot®: Al-powered robot.

"We decided to purchase 4 further robots from Recycleye, following the great results of the first one."

**Lighter + smaller robots.**75% lighter, easy to retrofit and maintain.

### Recycley QuantiSort

Al-powered optical sorting, transforming economics for recyclers.

Recycleye.com See the potential