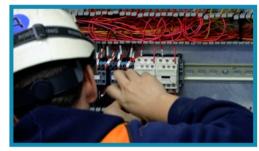

### QualiBot®: Al-powered robot.

"We decided to purchase 4 further robots from Recycleye, following the great results of the first one."

**Lighter + smaller robots.**75% lighter, easy to retrofit and maintain.

Pick, rotate + shoot function. Efficient picking operation.

No empty movements.
Pressure sensors detect successful picks.