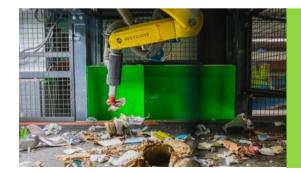

### QualiBot®: Al-powered robot.

"We decided to purchase 4 further robots from Recycleye, following the great results of the first one."

**Lighter + smaller robots.**75% lighter, easy to retrofit and maintain.

Pick, rotate + shoot function. Efficient picking operation.

No empty movements.
Pressure sensors detect successful picks.