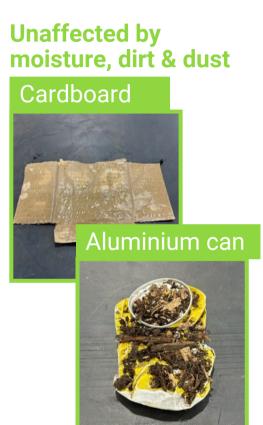

### Unprecedented granularity. Sorted.

Al-powered detection unlocks new sorting capabilities, impossible with NIR:

Camera sensor, rather than light based

Sees everything the human eye sees