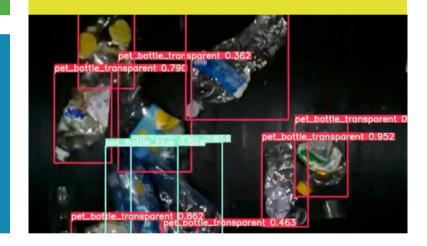

### Unprecedented granularity. Sorted.

Al-powered detection unlocks new sorting capabilities, impossible with NIR:

Camera sensor, rather than light based

Sees everything the human eye sees