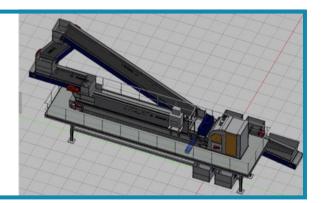

### QualiBot®: Al-powered robot.

"We decided to purchase 4 further robots from Recycleye, following the great results of the first one."

**Lighter + smaller robots.**75% lighter, easy to retrofit and maintain.

Pick, rotate + shoot function. Efficient picking operation.

No empty movements.
Pressure sensors detect successful picks.