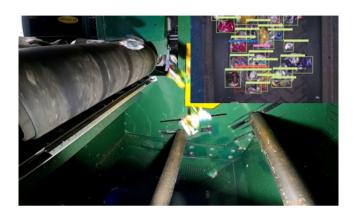

### QualiBot®: Al-powered robot.

"We decided to purchase 4 further robots from Recycleye, following the great results of the first one."

**Lighter + smaller robots.**75% lighter, easy to retrofit and maintain.

Pick, rotate + shoot function. Efficient picking operation.

No empty movements.
Pressure sensors detect successful picks.