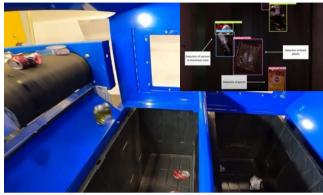

### QualiBot®: Al-powered robot.

"We decided to purchase 4 further robots from Recycleye, following the great results of the first one."

**Lighter + smaller robots.**75% lighter, easy to retrofit and maintain.

Pick, rotate + shoot function. Efficient picking operation.

No empty movements.
Pressure sensors detect successful picks.

### Consistency. Sorted.