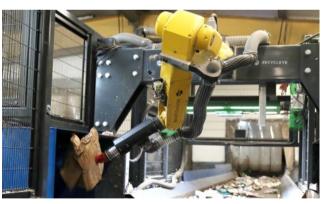

### QualiBot®: Al-powered robot.

"We decided to purchase 4 further robots from Recycleye, following the great results of the first one."

**Lighter + smaller robots.**75% lighter, easy to retrofit and maintain.

Pick, rotate + shoot function. Efficient picking operation.

No empty movements.
Pressure sensors detect successful picks.